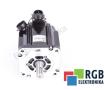

## SPECIFICATIONS

| MANUFACTURER | WENLING YUHAI ELECTROMECHANICAL |
|--------------|---------------------------------|
| MODEL        | 130SY-M11515S1                  |
| CATEGORY     | AC and DC motors                |
| WEIGHT       | 15.0 kg                         |